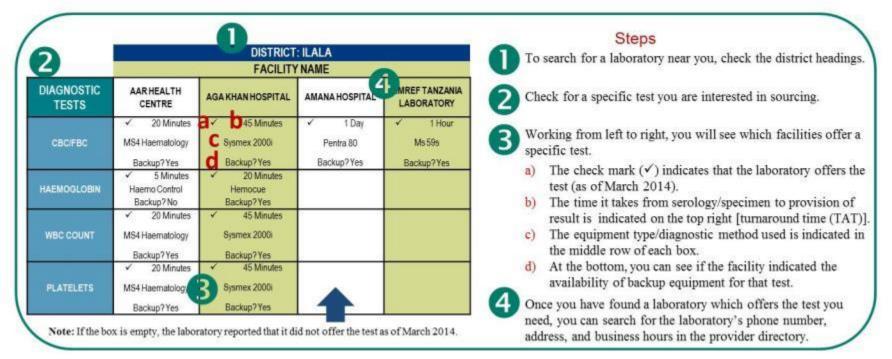

**Step 3:** Our example facility is located in Ilala district, so the facility manager would look for facilities in Ilala that offer the HgB test. Working from left to right in the directory, the facility manager will see:

- Boxes with a checkmark (✓) indicate all laboratories offering the test as of March 2014.
- In the top right of each box, is the time it takes the facility to process the test (from serology/sample to result).
- Each box also provides the type of equipment used for the test, as well as whether a backup is available.
- Where a box is empty, this means the laboratory indicated they do not offer the test as of March 2014.

The director sees that AAR Health Centre, Aga Khan Hospital, Apollo Medical Center, and several other facilities all offer HgB tests in Ilala.

**Step 4:** To help satisfy the overwhelming demand at the facility, the manager could then reach out to one or more of the facilities offering the desired test (using the provider contact details in the directory to reach out to the facilities). After discussing issues such as price, availability, referral mechanisms, batch volumes and other issues pertaining to partnership the facility manager would look to Chapter 2 for guidance on various partnership mechanisms that could be put in place.